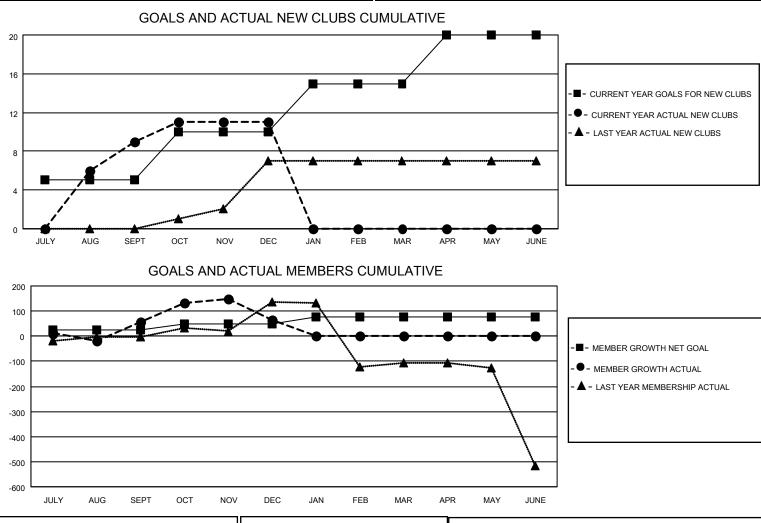

## LOCATION INDIA

District 3233G1

Results as of: 12/31/2021

| Clubs                 |               |           |               | Members               |                        |                         |                                                    |
|-----------------------|---------------|-----------|---------------|-----------------------|------------------------|-------------------------|----------------------------------------------------|
| RESULTS FOR 2021-2022 |               |           |               | RESULTS FOR 2021-2022 |                        |                         |                                                    |
| QUARTER               | NEW CLUB GOAL | NEW CLUBS | DROPPED CLUBS | QUARTER MEME          | BER GROWTH NET<br>GOAL | MEMBER GROWTH<br>ACTUAL | DROPPED<br>MEMBERS ACTUAL<br>(including transfers) |
| JULY/AUG/SEPT         | 5             | 9         | 13            | JULY/AUG/SEPT         | 25                     | 312                     | 230                                                |
| OCT/NOV/DEC           | 5             | 2         | 9             | OCT/NOV/DEC           | 25                     | 168                     | 157                                                |
| JAN/FEB/MAR           | 5             | 0         | 0             | JAN/FEB/MAR           | 25                     | 0                       | 0                                                  |
| APR/MAY/JUNE          | 5             | 0         | 0             | APR/MAY/JUNE          | 0                      | 0                       | 0                                                  |